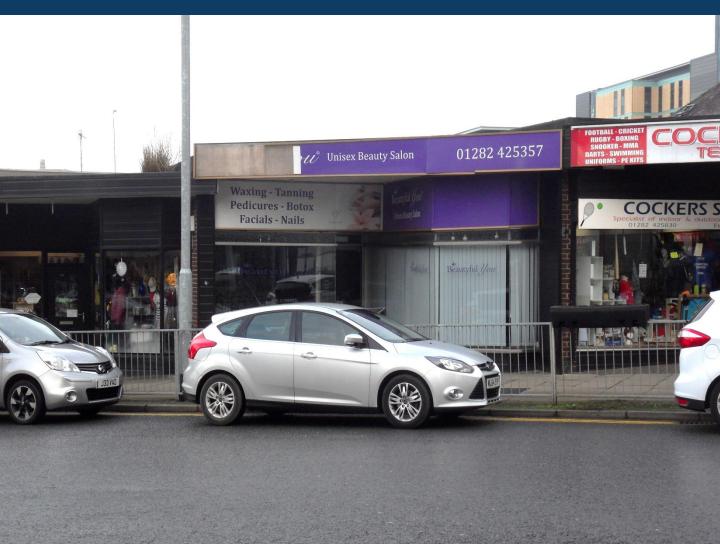

# TO LET

4 Yorkshire Street Burnley Lancashire BB11 2DJ

Size:77.72 sq.m (836.57 sq.ft)

- Prominent town centre location.
- Spacious accommodation suitable for a variety of retail uses.
- Benefiting from good footfall.
- Nearby parking facilities available.

#### **LOCATION**

The property occupies a mid parade position fronting Yorkshire Street, in close proximity to St James Street, the main pedestrianised thoroughfare into the centre of Burnley. The property is within close proximity to Burnley Bus Station and Charter Walk Shopping Centre. Other occupants in the immediate vicinity include Boots, McDonalds, RBS, HSBC and a number of other independent retailers and professional occupiers.

#### **DESCRIPTION**

A single storey retail unit comprising an open plan sales area with several partitioned treatment rooms and WC facilities. The property has the benefit of a fully glazed double frontage and is carpeted throughout with partial laminate flooring.