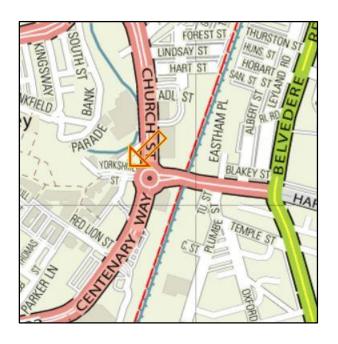

#### **LOCATION**

The property occupies a mid parade position fronting Yorkshire Street, in close proximity to St James Street, the main pedestrianised thoroughfare into the centre of Burnley. The property is within close proximity to Burnley Bus Station and Charter Walk Shopping Centre. Other occupants in the immediate vicinity include Boots, McDonalds, RBS, HSBC and a number of other independent retailers and professional occupiers.