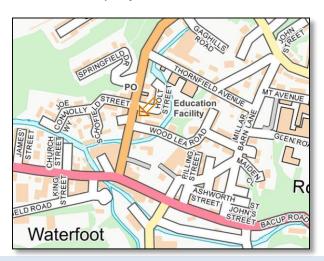

#### **LOCATION**

The property is located on the eastern side of Burnley Road East (B6238) at its junction with Thornfield Avenue, Waterfoot. Situated midway between Bacup and Rawtenstall, the A681 Newchurch Road is close by giving access to the M66 at Rawtenstall.