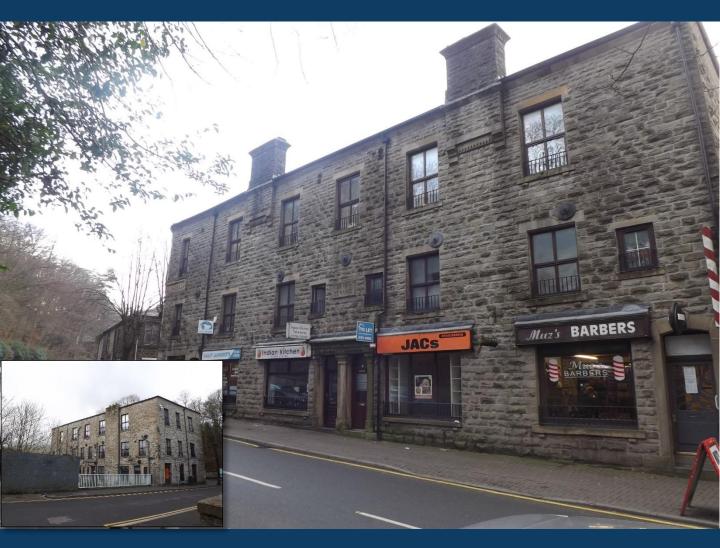

## FOR SALE

Brougham Apartments & 39-45 Burnley Road East, Waterfoot Rossendale BB4 9AG

Size: 644.5 sq.m (6,940 sq.ft )

- Extensively refurbished within the last few years to a good standard.
- Many long established tenants.
- Gross income £66,700 p.a
- Busy location with thriving local community.

#### **LOCATION**

The property is located on the eastern side of Burnley Road East (B6238) at its junction with Thornfield Avenue, Waterfoot. Situated midway between Bacup and Rawtenstall, the A681 Newchurch Road is close by giving access to the M66 at Rawtenstall.

#### **DESCRIPTION**

The property comprises a substantial three storey plus basement, late Victorian building of stone construction beneath a pitched slate roof which incorporates roof lights.

The building has been configured to provide four self-contained retail units all benefiting from similar style shop fronts, fronting Burnley Road East, together with eight self-contained apartments on the upper floors.