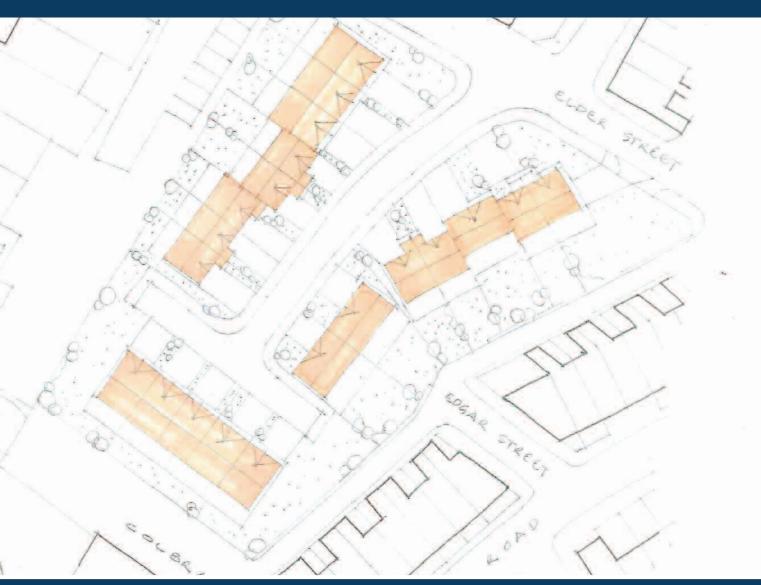

# PLANNING

An indicative scheme was prepared by Crosby Chartered Surveyors, as can be seen on the particulars. This was submitted to Pendle Borough Council for pre-application advice (GEN/2013/0192). The application was for 20 dwellings. The Officer commenting was Alex Cameron and a copy of the response is available upon request. Generally, it indicates that the proposed layout is acceptable, although they would request some minor amendments.