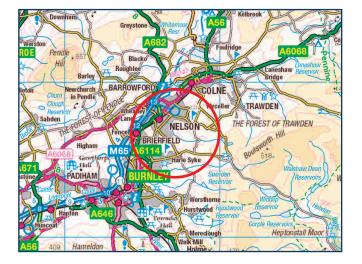

## LOCATION

The site was formerly occupied by Walter Lambert & Sons and was accessed originally off Edgar Street with the plot being situated between Colbran Street and Elder Street, just off Leeds Road and close to its junction with Reedyford Road (see location plan).