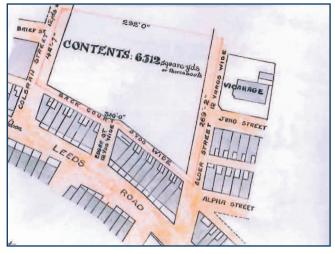

# **Property Information**

- Situated between Elder Street and Colbran Street, just off Leeds Road with open views towards Pendle Hill.
- Relatively level site, cleared and ready for development.
- Indicative scheme prepared and correspondence from Pendle Borough Council confirming the likely support of an application.

## LOCATION

The site was formerly occupied by Walter Lambert & Sons and was accessed originally off Edgar Street with the plot being situated between Colbran Street and Elder Street, just off Leeds Road and close to its junction with Reedyford Road (see location plan).

## DESCRIPTION

The former Walter Lambert's factory was affected by fire damage and as a result the site was cleared, levelled and left finished in hardcore.

The land has a pleasant aspect towards Pendle Hill and extends to approximately 0.56 of a hectare (see attached plan).