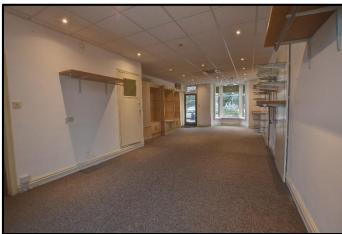

The first floor comprises of an open plan room together with a separate WC with wash hand basin.