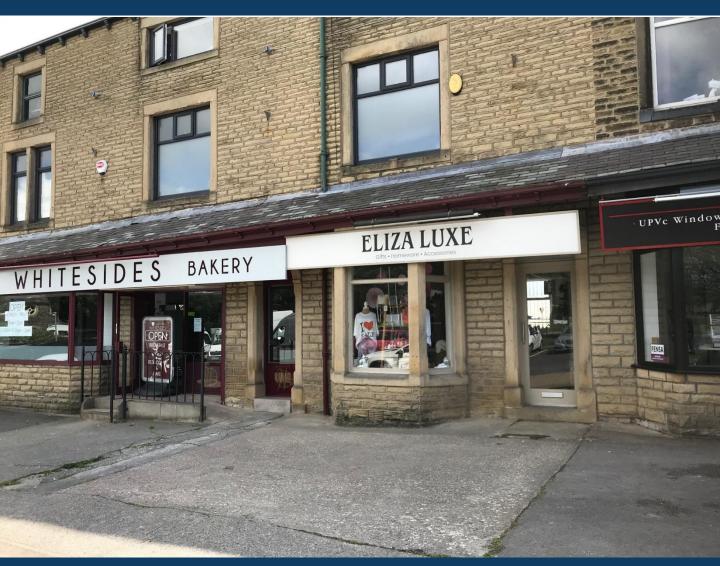

# TO LET

204 Keighley Road Colne Lancashire BB8 0PL

Size: 59.50 sq.m (640 sq.ft.)

- An excellent retail unit with open ground floor.
- First floor storage / office.
- Customer parking to the front of the property.
- Popular retail location within close proximity to Colne town centre.

#### **LOCATION**

The property is situated on Keighley Road, a busy location which provides direct transport links from Colne through to Keighley and Skipton. Situated on the outskirts of Colne town centre the property is within a short drive from the centre and all its amenities. North Valley Road (A6068) which links junction 14 of the M65 approximately 1 ½ miles distance.

#### **DESCRIPTION**

The property comprises of modern retail accommodation arranged over two floors. The ground floor comprises of an open plan sales area to the rear of which is a kitchenette. There is suspended ceiling in the property which is fitted to a good standard with attractive display cabinets to one wall.