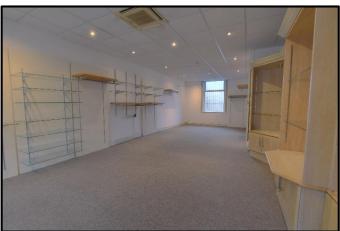

#### **DESCRIPTION**

The property comprises of modern retail accommodation arranged over two floors. The ground floor comprises of an open plan sales area to the rear of which is a kitchenette. There is suspended ceiling in the property which is fitted to a good standard with attractive display cabinets to one wall.

#### **ACCOMMODATION**

**Ground Floor** 

Sales Area 40.68 sq.m. (437 sq.ft.)

First Floor

Room 1 18.90 sg.m (203 sg.ft.)

G.I.A 59.50 sq.m (640 sq.ft)