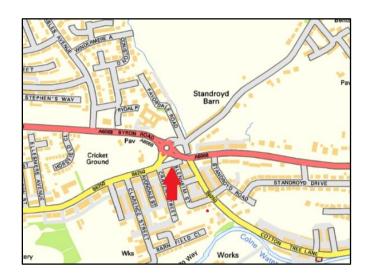

#### **LOCATION**

The property is situated on Keighley Road, a busy location which provides direct transport links from Colne through to Keighley and Skipton. Situated on the outskirts of Colne town centre the property is within a short drive from the centre and all its amenities. North Valley Road (A6068) which links junction 14 of the M65 approximately 1 ½ miles distance.