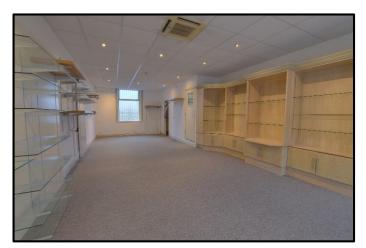

#### **DESCRIPTION**

The property comprises of modern retail accommodation arranged over two floors. The ground floor comprises of an open plan sales area to the rear of which is a kitchenette. There is suspended ceiling in the property which is fitted to a good standard with attractive display cabinets to one wall.

#### **ACCOMMODATION**

**Ground Floor** 

Sales Area 40.68 sq.m. (437 sq.ft.)

First Floor

Room 1 18.90 sg.m (203 sg.ft.)

G.I.A 59.50 sq.m (640 sq.ft)