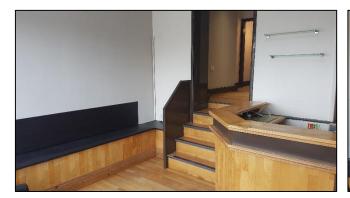

#### **DESCRIPTION**

A mid-terraced property of stone construction beneath a pitched slate roof. The property has been occupied for a number of years and has undergone recent refurbishment to comprise a self contained ground floor retail unit, suitable for a variety of uses.

The property has the benefit of a full height glazed display window offering excellent frontage onto Padiham Road which benefits from a high level of passing traffic.

The property has undergone a recent refurbishment, including new lighting, a new kitchen and WC facilities

#### **ACCOMMODATION**

**Ground Floor** 

Reception

Salon/treatment room

Kitchenette

WC

GIA 56.17 sq.m (604.66 sq.ft)