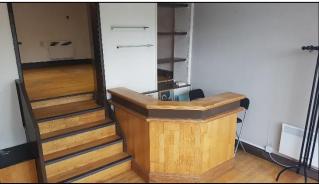

#### **DESCRIPTION**

A mid-terraced property of stone construction beneath a pitched slate roof. The property has been occupied for a number of years and has undergone recent refurbishment to comprise a self contained ground floor retail unit, suitable for a variety of uses.

The property has the benefit of a full height glazed display window offering excellent frontage onto Padiham Road which benefits from a high level of passing traffic.

The property has undergone a recent refurbishment, including new lighting, a new kitchen and WC facilities

#### **ACCOMMODATION**

**Ground Floor** 

Reception

Salon/treatment room

Kitchenette

WC

GIA 56.17 sq.m (604.66 sq.ft)