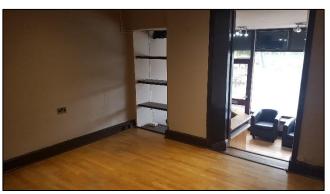

#### **DESCRIPTION**

A mid-terraced property of stone construction beneath a pitched slate roof. The property has been occupied for a number of years and has undergone recent refurbishment to comprise a self contained ground floor retail unit, suitable for a variety of uses.

The property has the benefit of a full height glazed display window offering excellent frontage onto Padiham Road which benefits from a high level of passing traffic.

The property has undergone a recent refurbishment, including new lighting, a new kitchen and WC facilities

#### **ACCOMMODATION**

**Ground Floor** 

Reception

Salon/treatment room

Kitchenette

WC

GIA 56.17 sq.m (604.66 sq.ft)