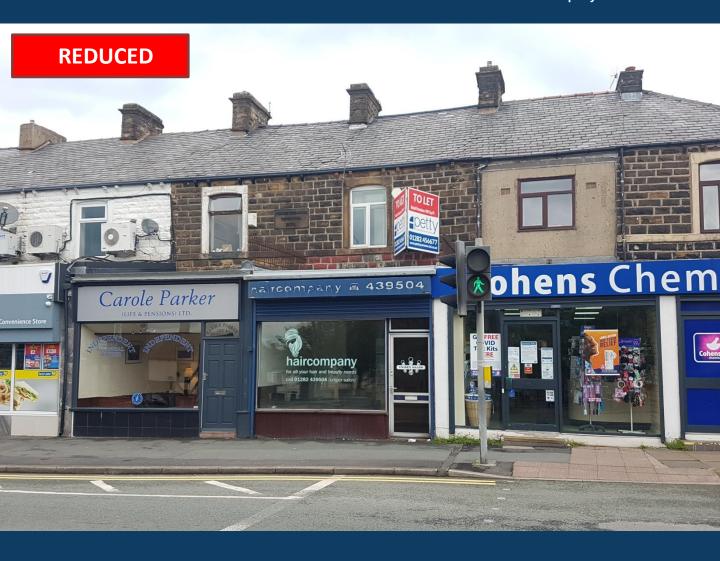

# REFURBISHED ROADSIDE RETAIL PREMISES

# TO LET

Ground Floor 309 Padiham Road Burnley Lancashire BB12 6PR

Size: 56.17 sq.m (604.66 sq.ft)

- Former hair salon premises ideally suited for a variety of retail uses.
- Recently refurbished.
- Heavily trafficated road in prime location
- Full height display window on to Padiham Road

#### **LOCATION**

The property is situated on Padiham Road (A671), the main arterial route linking Padiham to Burnley town centre. Immediate access is available to junction 10 of the M65 motorway and Burnley town centre is within approximately 5 minutes drive.

#### **DESCRIPTION**

A mid-terraced property of stone construction beneath a pitched slate roof. The property has been occupied for a number of years and has undergone recent refurbishment to comprise a self contained ground floor retail unit, suitable for a variety of uses.

The property has the benefit of a full height glazed display window offering excellent frontage onto Padiham Road which benefits from a high level of passing traffic.

The property has undergone a recent refurbishment, including new lighting, a new kitchen and WC facilities