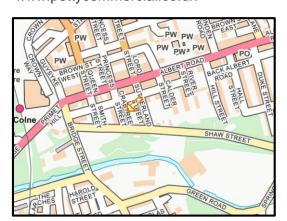

## LOCATION

The plot is situated at the bottom of Crabtree Street at its junction with Shaw Street in an established residential location.

Colne town centre and its amenities are within approximately 1 mile of the site, and access to the M65 motorway at junction 14 is approximately a 10 minute drive.