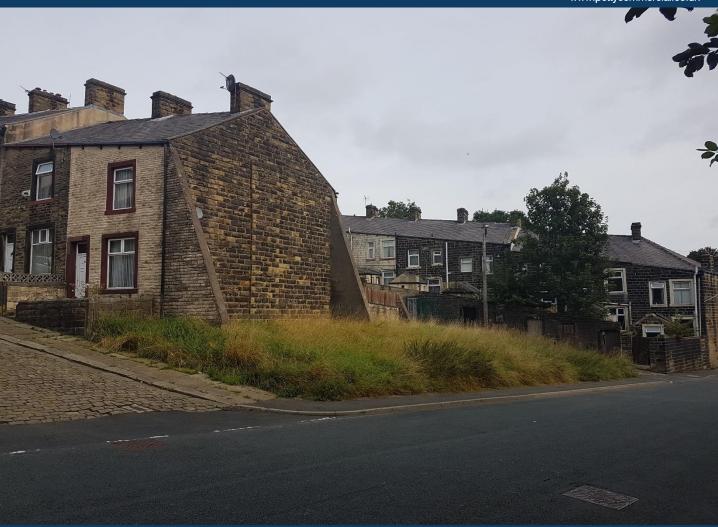

#### DESCRIPTION

The plot is situated at the end of a row of terraced properties and is subject to a gradient from North to South.

It is virtually rectangular in shape with open boundaries.

The surrounding area is predominantly residential, being a mix of terraced and semidetached properties.

#### SITE AREA

600 sq. m approximately.