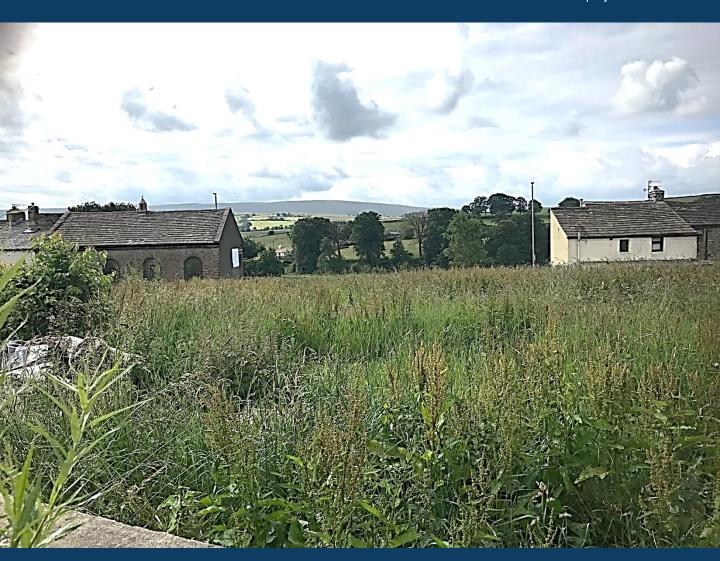

## **DESCRIPTION**

A fully enclosed site which is slightly elevated. To the front of the site there is a small former chapel and attractive housing. To the rear school playing fields and a generally open aspect.

The site will be accessed off Keighley Road and the access point has already been created and can be viewed on site.