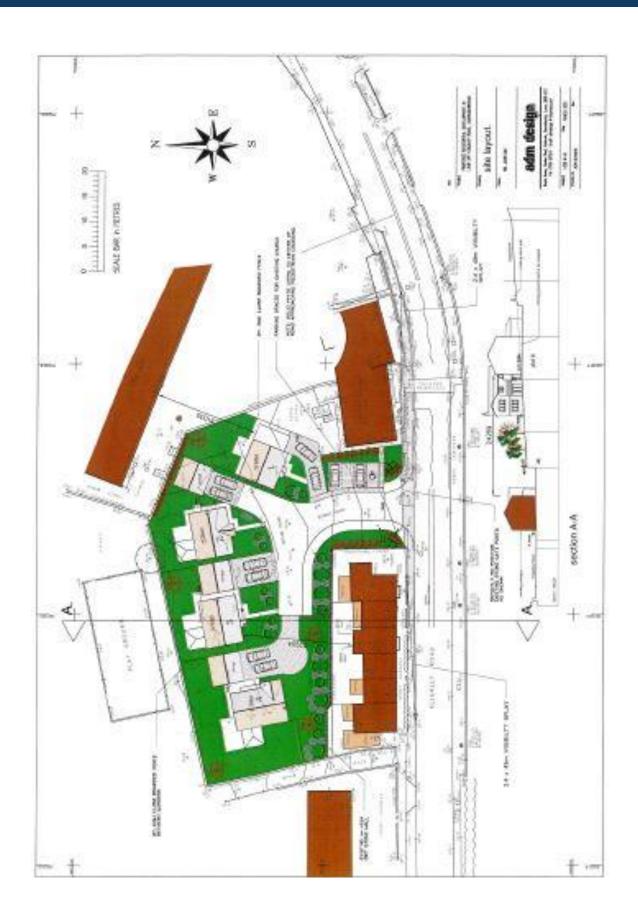

## **PLANNING**

Planning was granted for 4 detached houses. Elevation and plot drawings are available on the website.

Gross internal floor areas are 1,323 sq.ft, 1,538 sq.ft, 1,495 sq.ft, and 1,743 sq.ft, Planning application number is 212/0583/REM (outline planning permission 18/0199/OUT).