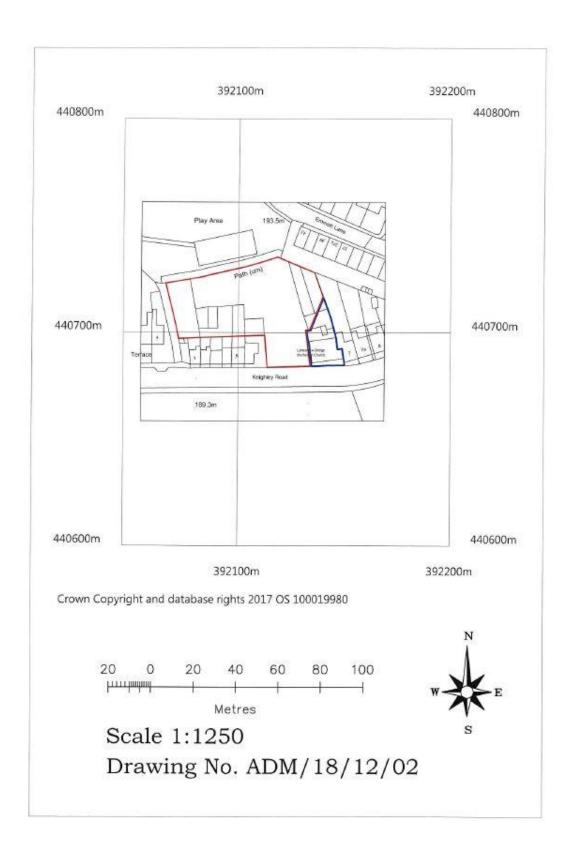

## **LOCATION**

The plot is situated on the outskirts of Laneshawbridge just off Keighley Road, close to its junction with Emmott Lane as indicated on the attached plan.

Colne town centre and its amenities are within a five minute drive and there is a main bus service along Keighley Road and a popular primary school situated just off Emmott Lane.

#### SITE AREA

Approx. 0.4 acres