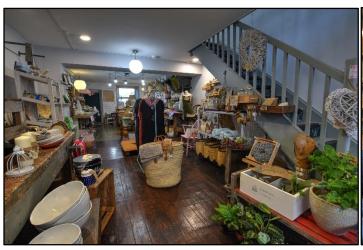

#### **DESCRIPTION**

A mid parade premises of traditional stone construction beneath a pitched slate roof. The ground floor comprises an open plan sales area which has retained some original features such as an attractive polished stone flagged floor to the rear, polished timber floor to the front and tiled feature wall. To the rear is a Belfast sink and WC facilities. The first floor comprises of a further two rooms with the front room currently being used as a sales area and the back room as storage. To the rear is a gated yard and small outbuilding. There is also a large cellar which could be used for further storage.

# **ACCOMMODATION**

Ground floor

Sales area 48.31 sq.m 518.7 sq.ft

First floor

Front Room 24.19 sq.m 259.35 sq.ft Back Room 21.8 sq.m 232.75 sq.ft