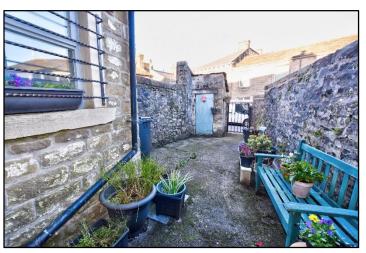

#### **DESCRIPTION**

A mid parade premises of traditional stone construction beneath a pitched slate roof. The ground floor comprises an open plan sales area which has retained some original features such as an attractive polished stone flagged floor to the rear, polished timber floor to the front and tiled feature wall. To the rear is a Belfast sink and WC facilities. The first floor comprises of a further two rooms with the front room currently being used as a sales area and the back room as storage. To the rear is a gated yard and small outbuilding. There is also a large cellar which could be used for further storage.