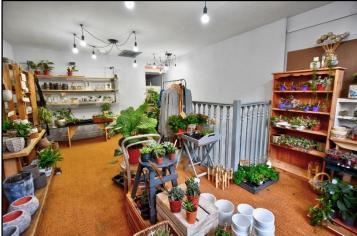

#### **DESCRIPTION**

A mid parade premises of traditional stone construction beneath a pitched slate roof. The ground floor comprises an open plan sales area which has retained some original features such as an attractive polished stone flagged floor to the rear, polished timber floor to the front and tiled feature wall. To the rear is a Belfast sink and WC facilities. The first floor comprises of a further two rooms with the front room currently being used as a sales area and the back room as storage. To the rear is a gated yard and small outbuilding. There is also a large cellar which could be used for further storage.

Ideally suited for a variety of retail uses, the property may also lend itself to alternate uses subject to the appropriate planning consent.