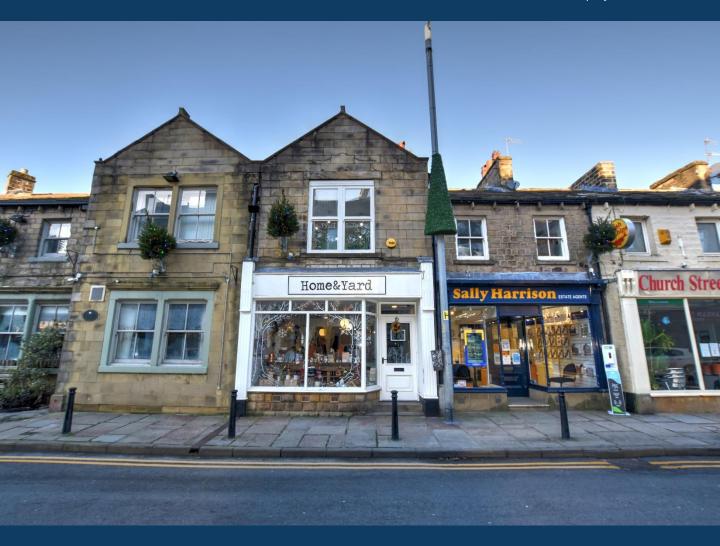

# FOR SALE

10 Church Street Barnoldswick BB18 5UT

Size: 99.3 sq m (1069 sq ft)

- Modern open plan retail premises finished to a high standard.
- Many original features retained such as stone flagged floor.
- Gas fired central heating.
- Prominent roadside position in the centre of Barnoldswick.
- Large cellar for additional storage.

#### LOCATION

The property occupies a mid parade location on Church Street in the centre of Barnoldswick. Church Street is a busy thoroughfare which benefits from a good level of passing trade. Other occupants in the immediate vicinity include an Estate Agents, One Stop, various retail outlets, bars and eateries.

#### **DESCRIPTION**

A mid parade premises of traditional stone construction beneath a pitched slate roof. The ground floor comprises an open plan sales area which has retained some original features such as an attractive polished stone flagged floor to the rear, polished timber floor to the front and tiled feature wall. To the rear is a Belfast sink and WC facilities. The first floor comprises of a further two rooms with the front room currently being used as a sales area and the back room as storage. To the rear is a gated yard and small outbuilding. There is also a large cellar which could be used for further storage.