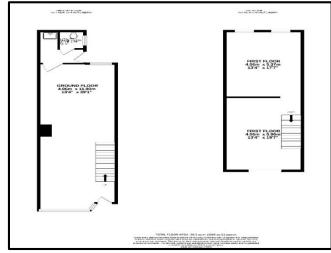

# **ACCOMMODATION**

Ground floor

Sales area 48.31 sq.m 518.7 sq.ft

First floor

Front Room 24.19 sq.m 259.35 sq.ft Back Room 21.8 sq.m 232.75 sq.ft