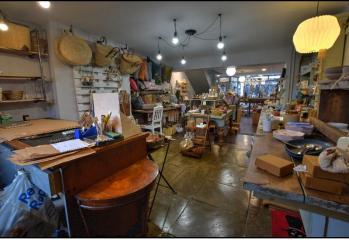

#### **DESCRIPTION**

A mid parade premises of traditional stone construction beneath a pitched slate roof. The ground floor comprises an open plan sales area which has retained some original features such as an attractive polished stone flagged floor to the rear, polished timber floor to the front and tiled feature wall. To the rear is a Belfast sink and WC facilities. The first floor comprises of a further two rooms with the front room currently being used as a sales area and the back room as storage. To the rear is a gated yard and small outbuilding. There is also a large cellar which could be used for further storage.

# **ACCOMMODATION**

Ground floor

Sales area 48.31 sq.m 518.7 sq.ft

First floor

Front Room 24.19 sq.m 259.35 sq.ft Back Room 21.8 sq.m 232.75 sq.ft