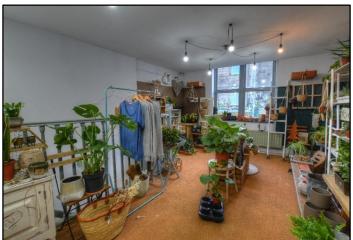

#### **DESCRIPTION**

A mid parade premises of traditional stone construction beneath a pitched slate roof. The ground floor comprises an open plan sales area which has retained some original features such as an attractive polished stone flagged floor to the rear, polished timber floor to the front and tiled feature wall. To the rear is a Belfast sink and WC facilities. The first floor comprises of a further two rooms with the front room currently being used as a sales area and the back room as storage. To the rear is a gated yard and small outbuilding. There is also a large cellar which could be used for further storage.

Ideally suited for a variety of retail uses, the property may also lend itself to alternate uses subject to the appropriate planning consent.